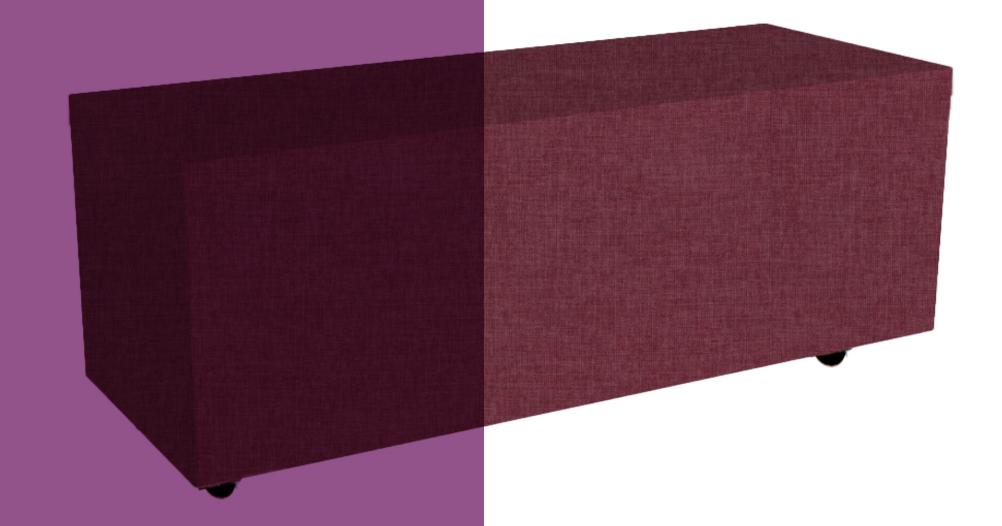

## Origin Bloc Junior Ottoman

### Inject colour and comfort into your space

The Origin Bloc Juniors are designed to work with Origin Blocs to create double sided seating.

Bloc Junior Ottomans can be used to create tiered settings or reclaim dead space in hallways, classrooms and breakout areas.

#### **Features**

- Bloc Juniors can be paired with Blocs with a backrest for a double-sided seating solution.
- Comes with floor glides, castors upgrade available.
- High density foam padding for exceptional comfort.
- Durable timber frame.
- Other fabrics may be available on request. Contact our sales staff to discuss.
- Made in New Zealand.