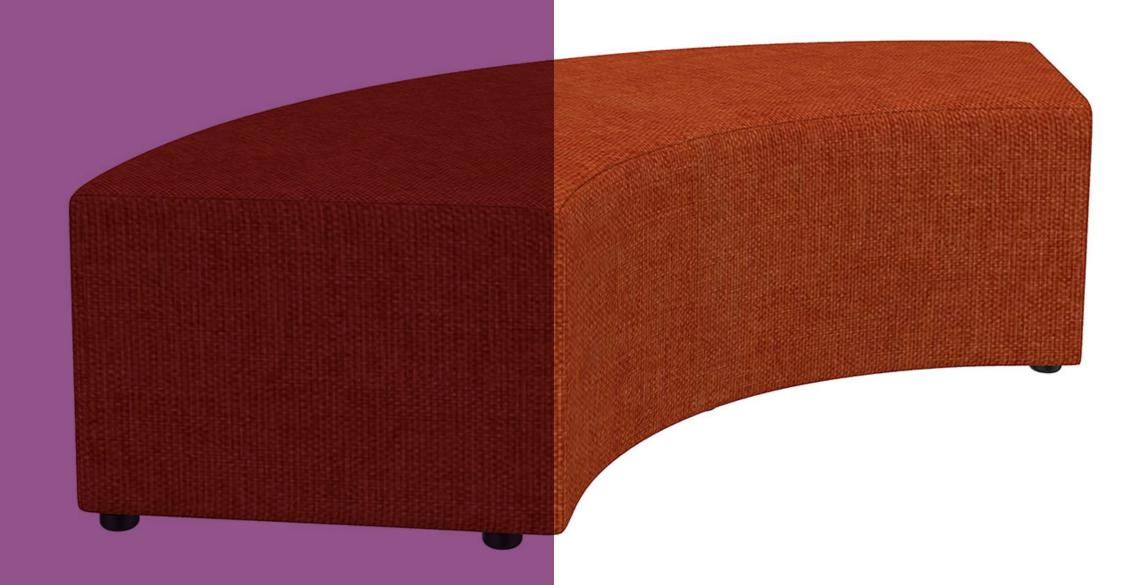

# Origin Curve Ottoman

### A versatile and modular piece

The Origin Curves are designed as a versatile and modular piece - Use with tables or pair with Origin Cliques for double sided seating.

The perfect addition to your breakout space

#### **Features**

- The Curves work well as an individual alternative seating solution and with Origin Tables to create tiered settings.
- Versatile shape to create a variety of configurations suitable for your specific learning modality.
- Available with Low back or High backrest options Origin Curve Sofa
- Comes with floor glides, castors upgrade available.
- High density foam padding for exceptional comfort.
- Durable timber frame.
- Other fabrics may be available on request. Contact our sales staff to discuss.
- Made in New Zealand.

#### **Dimensions**

| Width  | Depth | Height |
|--------|-------|--------|
| 1980mm | 635mm | 430mm  |