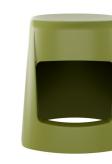

for comparison prior to ordering.

- Made from Post Consumer Recycled (PCR) plastic
- Lightweight material, making it easily stackable
- Footrail cutout for students to sit comfortably
- · Grab handle which allows for it to be easily moved around the room

The colours shown have been reproduced to represent actual product colours as accurately as

possible, however actual colours may vary. We recommend contacting your Sebel representative for

For more information or samples, contact your Sebel representative, or email sales@sebelfurniture.com

• Made from UV-stabilised polypropylene, great for outdoor use

## **Dimensions**

| Seat Height | Width | Depth | Overall Height |
|-------------|-------|-------|----------------|
| 430mm       | 395mm | 435mm | 430mm          |

## **Options**





**Forest** 





Slate

**Amber** 

Ocean