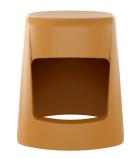

h for comparison prior to ordering.

- Made from Post Consumer Recycled (PCR) plastic
- Lightweight material, making it easily stackable
- Footrail cutout for students to sit comfortably
- · Grab handle which allows for it to be easily moved around the room

The colours shown have been reproduced to represent actual product colours as accurately as

possible, however actual colours may vary. We recommend contacting your Sebel representative for

For more information or samples, contact your Sebel representative, or email sales@sebelfurniture.com

• Made from UV-stabilised polypropylene, great for outdoor use

## **Dimensions**

| Seat Height | Width | Depth | Overall Height |
|-------------|-------|-------|----------------|
| 430mm       | 395mm | 435mm | 430mm          |

## **Options**





**Forest** 





Slate

**Amber** 

Ocean