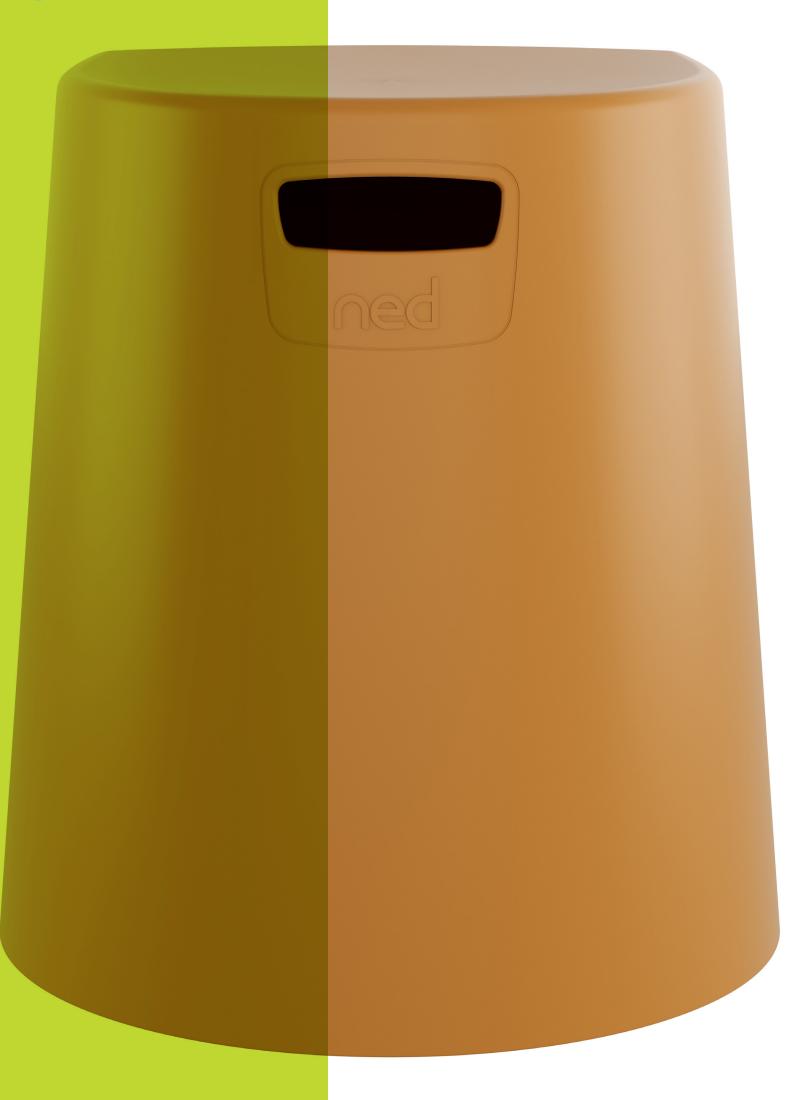

# **Bringing fun and functionality** into classrooms.

The Ned stool is the perfect companion for students. Not only is it robust and durable, it's also lightweight and stackable, making it easy to move around the classroom, library or breakout space.

Tried and tested, the Ned stool can handle the tough love from kids, both indoors and outdoors. Ned is stacks of fun wherever and however kids learn. The stool is a trusted buddy that can go anywhere with students and teachers, depending on the activity they're doing.

### **Features**

**Colour options** 

Sebel-BRO-130R2, E&OE

a sample swatch for comparison prior to ordering.

- Made from Post Consumer Recycled (PCR) plastic
- Lightweight material, making it easily stackable
- Footrail cutout for students to sit comfortably
- · Grab handle which allows for it to be easily moved around the room