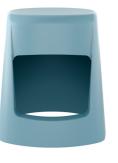

prior to ordering.

- Made from Post Consumer Recycled (PCR) plastic
- Lightweight material, making it easily stackable
- Footrail cutout for students to sit comfortably
- · Grab handle which allows for it to be easily moved around the room

The colours shown have been reproduced to represent actual product colours as accurately as

possible, however actual colours may vary. We recommend contacting your Sebel representative for

For more information or samples, contact your Sebel representative, or email sales@sebelfurniture.com

• Made from UV-stabilised polypropylene, great for outdoor use

## **Dimensions**

| Seat Height | Width | Depth | Overall Height |
|-------------|-------|-------|----------------|
| 430mm       | 395mm | 435mm | 430mm          |

## **Options**





**Forest** 





Slate

**Amber** 

Ocean