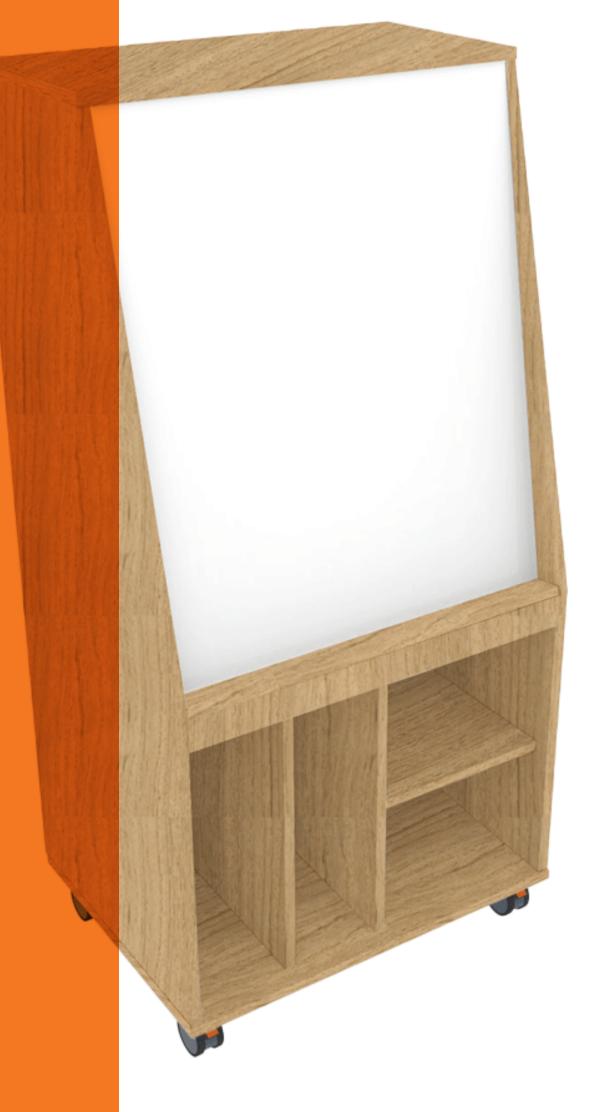

## **Practical teaching and** mobile storage solution

A creative and practical teaching solution, the Create-A-Cart is a magnetic whiteboard unit that encourages collaboration, and is a place to share ideas on the move.

**Features** 

- Large magnetic whiteboard surface.
- Open shelves for storage, compatible with standard sized Tote Trays.
- Easy to manoeuvre with heavy duty lockable castors for safety.
- Australian made, using 'E0' MDF (Medium Density Fibreboard) that inhibits the growth of bacteria and mould.
- Finished with durable ABS (Acrylonitrile Butadiene Styrene) edging for optimal stain resistance and cleaning.

For more information or samples, contact your Sebel representative, or email sales@sebelfurniture.com Sebel-BRO-130R2, E&OE

Not only does the Create-A-Cart have a generous magnetic whiteboard surface for interactive working, whether in a group or individually, but the clever storage compartments provide convenient and easy access for all your classroom supplies. Easily and safely move the cart around and in between rooms, thanks to its durable and lockable castors.