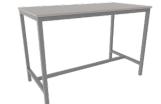

# Perfect for collaboration and flexibility

A versatile student bench that is perfect for student group collaboration when formed into clusters. Designed for collaboration, with a generous workspace of 1200mm x 600mm it's perfect for a range of creative activities in the classroom. A durable, timeless bench for classrooms, libraries and design rooms. The minimalist style of the Advantage Bench offers both aesthetic appeal and stability. Featuring steel frame with T bar that offer stability without interfering with stools and easy-to-clean surfaces, it's ideal for any classroom.

#### **Features**

- Spacious and Sturdy: The 18mm thick top with 1200x600mm surface, offers a generous workspace that accommodates any project, providing students with ample room to explore their creativity.
- Built with a 32mm square leg H-frame design, this bench ensures superior stability and support, and perfectly paired with a 650mm high Postura Plus or Focus Stool.
- Colour Options: Available in two versatile colours of Mid Grey and Cloud White, this general-purpose bench can easily complement the existing decor of your classroom, adding a vibrant touch to your learning space.
- Comfort and Accessibility: With its 900mm height, this bench is suitable for a wide range of ages and is adaptable to various art activities, making it a versatile choice for primary and senior students alike.