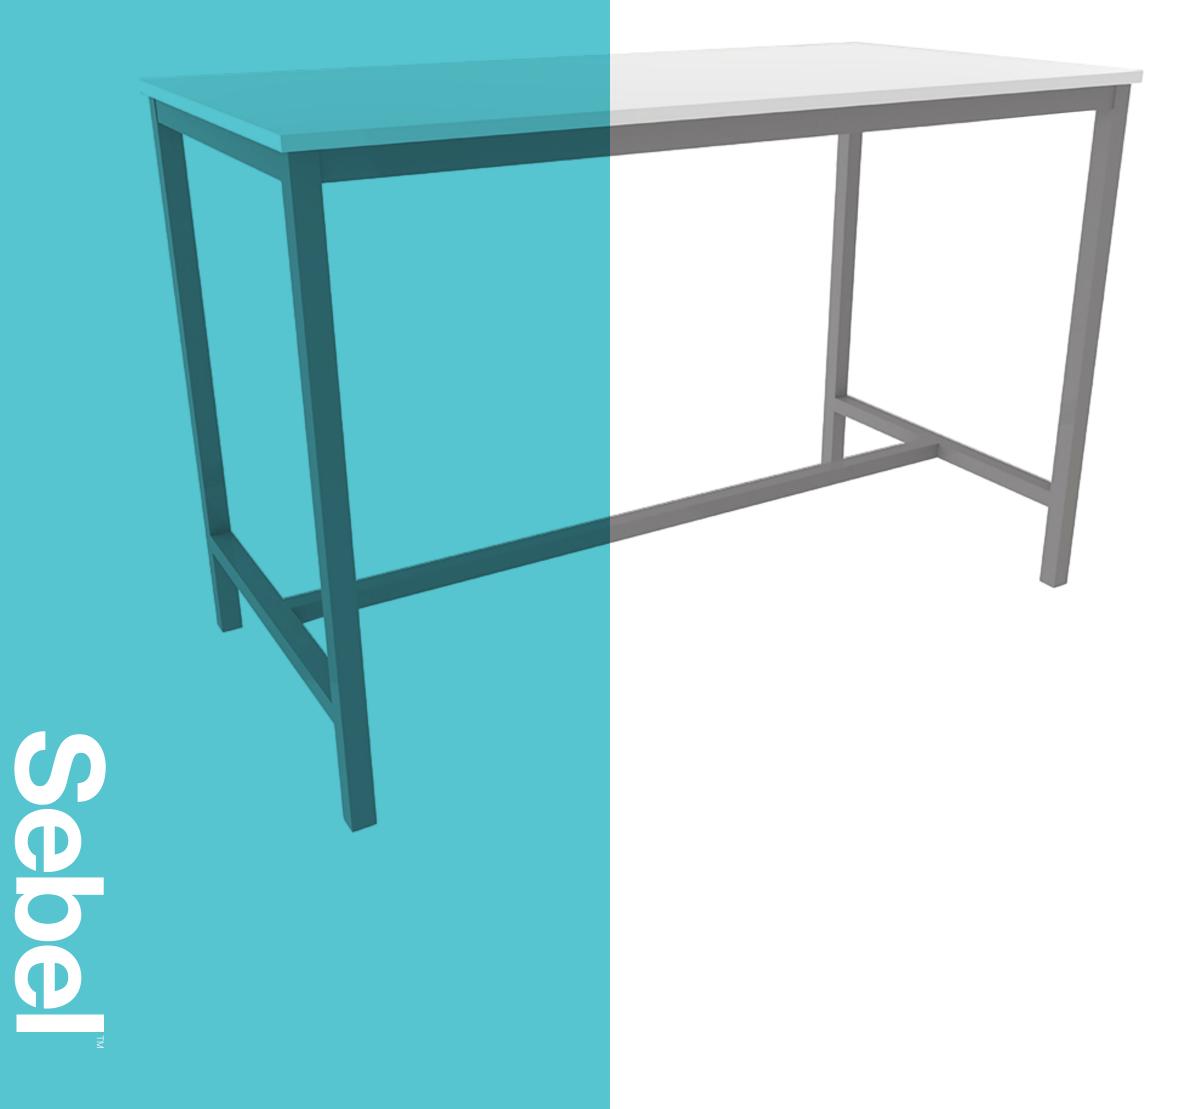

# Perfect for collaboration and flexibility

A versatile student bench that is perfect for student group collaboration when formed into clusters. Designed for collaboration, with a generous workspace of 1200mm x 600mm it's perfect for a range of creative activities in the classroom. A durable, timeless bench for classrooms, libraries and design rooms. The minimalist style of the Advantage Bench offers both aesthetic appeal and stability. Featuring steel frame with T bar that offer stability without interfering with stools and easy-to-clean surfaces, it's ideal for any classroom.

#### **Features**

- Spacious and Sturdy: The 18mm thick top with 1200x600mm surface, offers a generous workspace that accommodates any project, providing students with ample room to explore their creativity.
- Built with a 32mm square leg H-frame design, this bench ensures superior stability and support, and perfectly paired with a 650mm high Postura Plus or Focus Stool.
- Colour Options: Available in two versatile colours of Mid Grey and Cloud White, this general-purpose bench can easily complement the existing decor of your classroom, adding a vibrant touch to your learning space.
- Comfort and Accessibility: With its 900mm height, this bench is suitable for a wide range of ages and is adaptable to various art activities, making it a versatile choice for primary and senior students alike.

#### **Dimensions**

| Width  | Depth | Height |
|--------|-------|--------|
| 1200mm | 600mm | 900mm  |