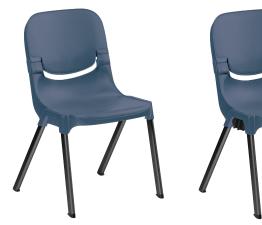

# Lightweight, stackable, linkable and seriously comfortable.

Progress chairs are a no brainer when it comes to functions, student gatherings and events.

Our Progress chairs have long been the go-to choice for schools and assembly halls. Providing a generous seat size for maximum support and a built in backrest hinge which responds to the individual, maximum comfort and lumbar support is assured.

#### **Features**

- Patented flex technology in the backrest for greater comfort.
- · Progress Chair with Links also available.
- Versatile injection moulded high impact polypropylene seat.
- Anti-static, stain-resistant and UV protective.
- Engineered to withstand the rigours of constant commercial use.
- Superior level of comfort in both its ample width and its live hinge moulded into the backrest which responds to the individual, assuring maximum comfort with good lumbar support.
- Aluminium legs make it extremely lightweight.
- · Chairs can be stacked up to 12 high for easy storage.
- Stacked chairs can be manoeuvred easily with the use of the Progress Chair Trolley.