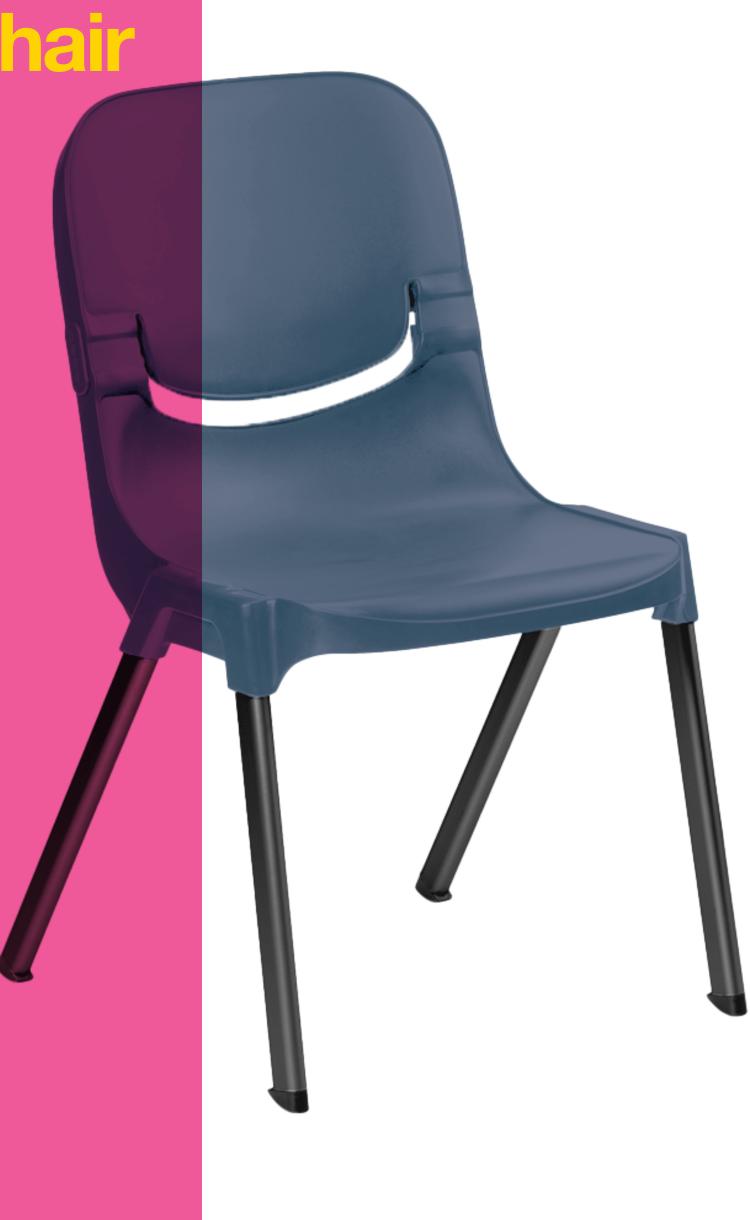

# Lightweight, stackable, linkable and seriously comfortable.

Progress chairs are a no brainer when it comes to functions, student gatherings and events.

Our Progress chairs have long been the go-to choice for schools and assembly halls. Providing a generous seat size for maximum support and a built in backrest hinge which responds to the individual, maximum comfort and lumbar support is assured.

#### **Features**

- Patented flex technology in the backrest for greater comfort.
- · Progress Chair with Links also available.
- Versatile injection moulded high impact polypropylene seat.
- Anti-static, stain-resistant and UV protective.
- Engineered to withstand the rigours of constant commercial use.
- Superior level of comfort in both its ample width and its live hinge moulded into the backrest which responds to the individual, assuring maximum comfort with good lumbar support.
- Aluminium legs make it extremely lightweight.
- · Chairs can be stacked up to 12 high for easy storage.
- Stacked chairs can be manoeuvred easily with the use of the Progress Chair Trolley.