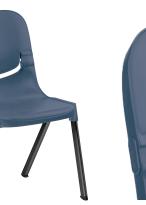

# Lightweight, stackable, linkable and seriously comfortable.

Progress chairs are a no brainer when it comes to functions, student gatherings and events.

Our Progress chairs have long been the go-to choice for schools and assembly halls. Providing a generous seat size for maximum support and a built in backrest hinge which responds to the individual, maximum comfort and lumbar support is assured.

#### **Features**

- Patented flex technology in the backrest for greater comfort.
- · Progress Chair with Links also available.
- Versatile injection moulded high impact polypropylene seat.
- Anti-static, stain-resistant and UV protective.
- Engineered to withstand the rigours of constant commercial use.
- Superior level of comfort in both its ample width and its live hinge moulded into the backrest which responds to the individual, assuring maximum comfort with good lumbar support.
- Aluminium legs make it extremely lightweight.
- · Chairs can be stacked up to 12 high for easy storage.
- Stacked chairs can be manoeuvred easily with the use of the Progress Chair Trolley.