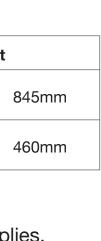

### **Dimensions**

| Chair    | Width | Depth | Height  |  |
|----------|-------|-------|---------|--|
| Progress | 490mm | 530mm | Overall |  |
|          |       |       | Seat    |  |