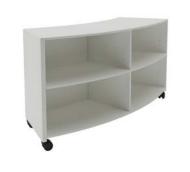

# Smart Curved Bookcase

#### **Features**

- Durable castors allow for easy manoeuvrability.
- Made from safe E0 board that inhibits bacteria and mould growth.
- The 720mm high option allows this unit to be configured with Low Back Smart Softies<sup>™</sup> Lounges and used alongside standard height desks and other furniture.
- The 900mm high option allows this unit to be configured with High Back Smart Softies™ Lounges and standing height tables.
- Adjustable height shelves for greater flexibility.

#### **Dimensions**

| Width  | Depth | Height         |
|--------|-------|----------------|
| 1447mm | 450mm | 720mm or 900mm |