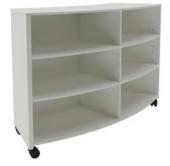

### **Options**

· Available in two heights.

Smart Curved Bookcase 900mm

#### **Features**

- Durable castors allow for easy manoeuvrability.
- Made from safe E0 board that inhibits bacteria and mould growth.
- The 720mm high option allows this unit to be configured with Low Back Smart Softies<sup>™</sup> Lounges and used alongside standard height desks and other furniture.
- The 900mm high option allows this unit to be configured with High Back Smart Softies™ Lounges and standing height tables.
- Adjustable height shelves for greater flexibility.