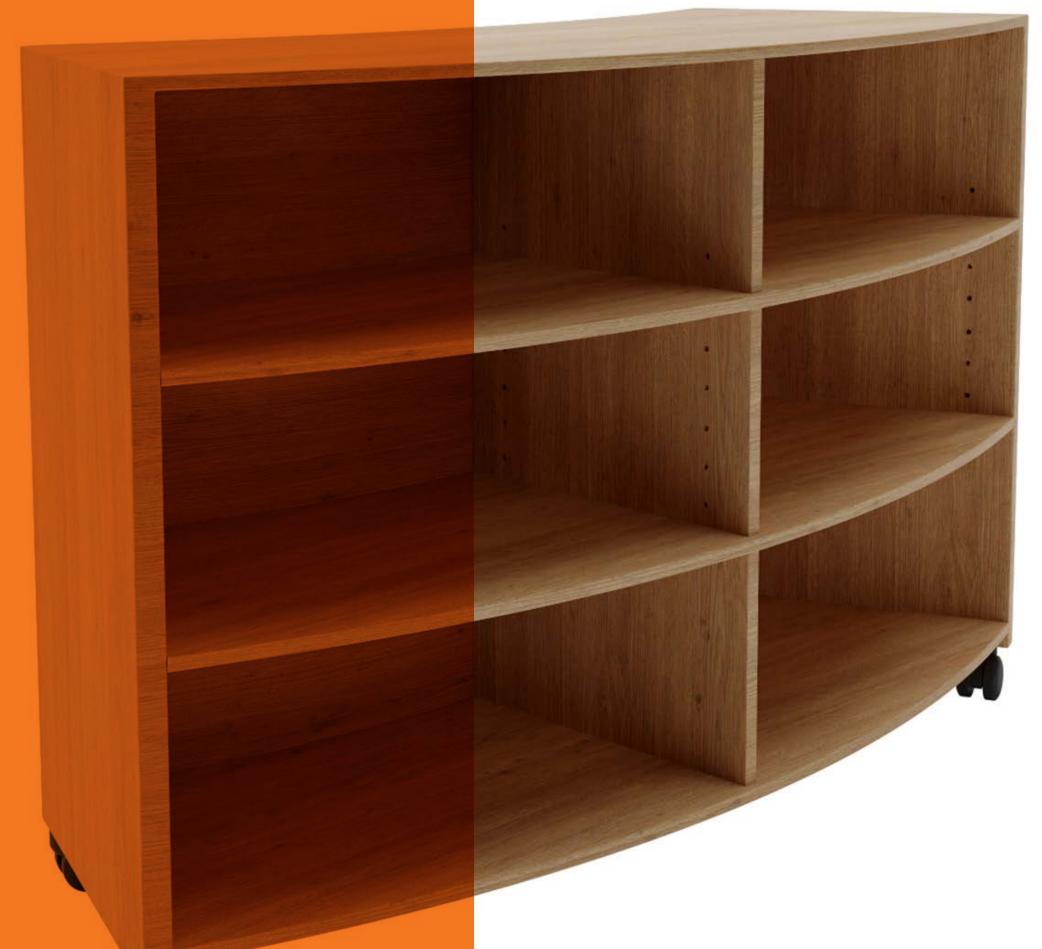

# Smart Curved Bookcase

# Versatile storage solutions for any learning space

A design-conscious and functional storage solution. Perfect for defining classroom reading zones, libraries or breakout areas, these bookcases will bring style and order to your space.

A sleek, curved shape that fits perfectly with our curved Soft Furnishings and Curved Tables, the Smart Curved Bookcase is a modern alternative to shelving solutions. Pair the Smart Curved Bookcase with tables to increase your working surface area with the bonus of close-to-hand storage of belongings and resources.

#### **Features**

- Durable castors allow for easy manoeuvrability.
- Made from safe E0 board that inhibits bacteria and mould growth.
- The 720mm high option allows this unit to be configured with Low Back Smart Softies<sup>™</sup> Lounges and used alongside standard height desks and other furniture.
- The 900mm high option allows this unit to be configured with High Back Smart Softies™ Lounges and standing height tables.
- Adjustable height shelves for greater flexibility.

#### **Dimensions**

| Width  | Depth | Height         |
|--------|-------|----------------|
| 1447mm | 450mm | 720mm or 900mm |