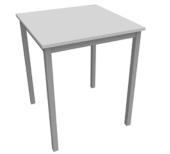

#### **Dimensions**

| Style     | Width  | Depth | Table Heights (mm) |
|-----------|--------|-------|--------------------|
| Square    | 600mm  | 600mm | 720mm              |
| Rectangle | 750mm  | 600mm | 720mm              |
| Rectangle | 1200mm | 600mm | 720mm              |

### **Options**

• Rigid Edge (RE) self edge laminate in 2 colourways.

Mid Grey 750x600

Mid Grey 1200x600

Cloud White 600x600

Cloud White 750x600

Cloud White 1200x600