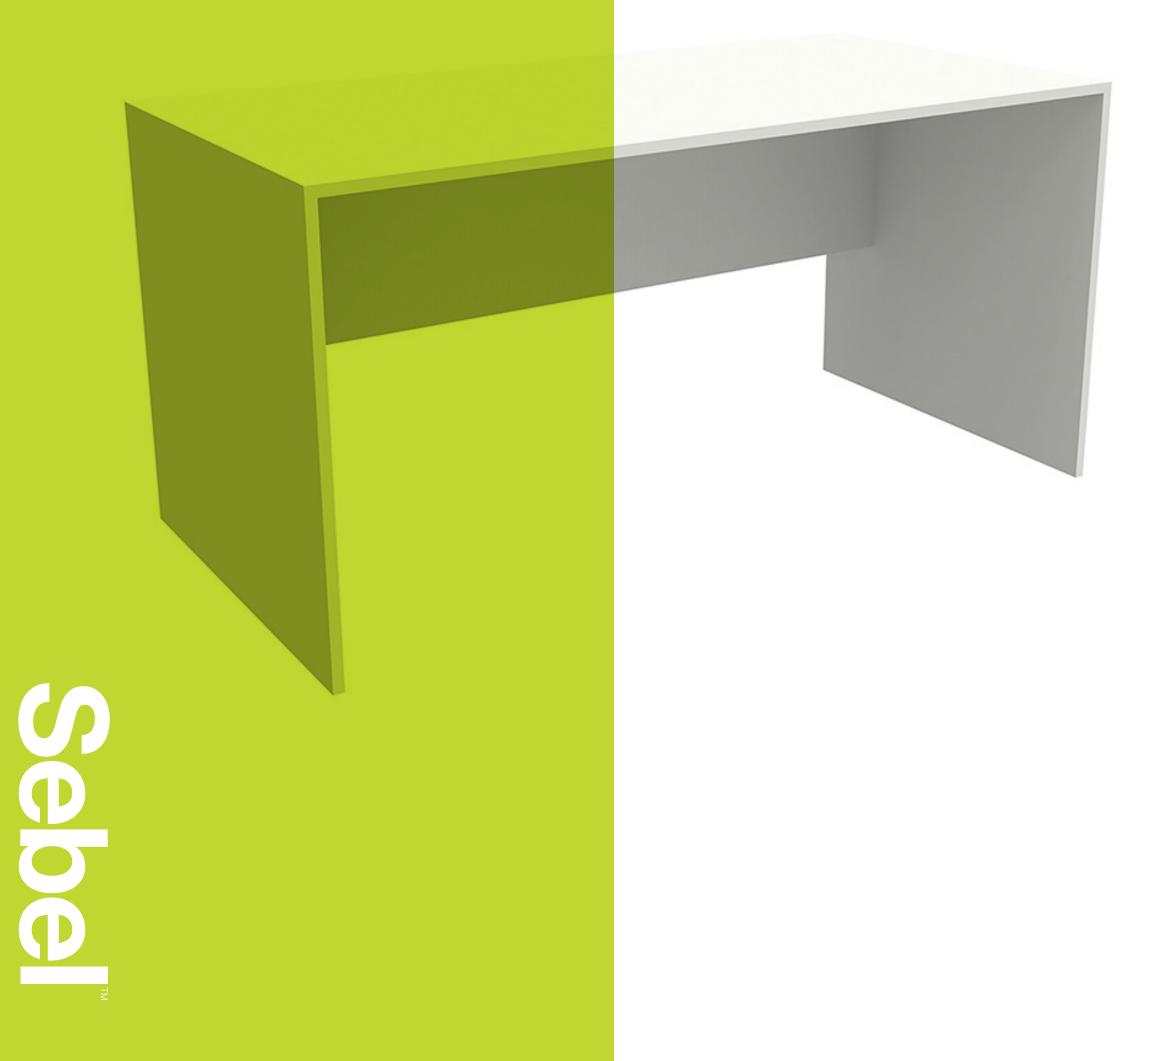

# Sturdy, durable and easy to maintain

The Vertex Desk is a versatile and practical solution designed for educational and administrative environments. Made in Australia with high-quality materials, this desk combines simplicity and functionality to meet the demands of schools, universities, and offices.

#### **Features**

- Durable Tabletop: Built with an 18mm core rigid edge tabletop with ABS edging, the Vertex Desk is built to endure the demands of a busy classroom.
- Material & Finish: Rigid Edge design in Polar White, offering a sleek and durable finish.
- Modesty Panel: Provides added privacy for users, perfect for classrooms or office spaces.
- Versatile Sizing: Choose between four generous sizes to suit your needs: 1500x750mm, 1500x900mm, 1800x750mm, 1800x900mm with a standard height of 720mm.
- Australian Made