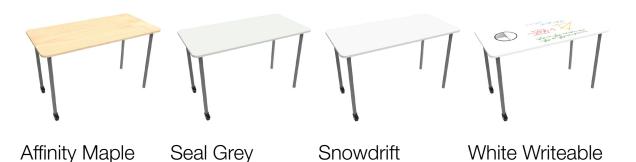

### **Colour Options**

Rigid Edge Top Colours

Edge Colour

Self Edge

(Matching top)

The colours shown have been reproduced to represent actual product colours as accurately as possible, however actual colours may vary. We recommend contacting your Sebel representative for a sample swatch for comparison prior to ordering.