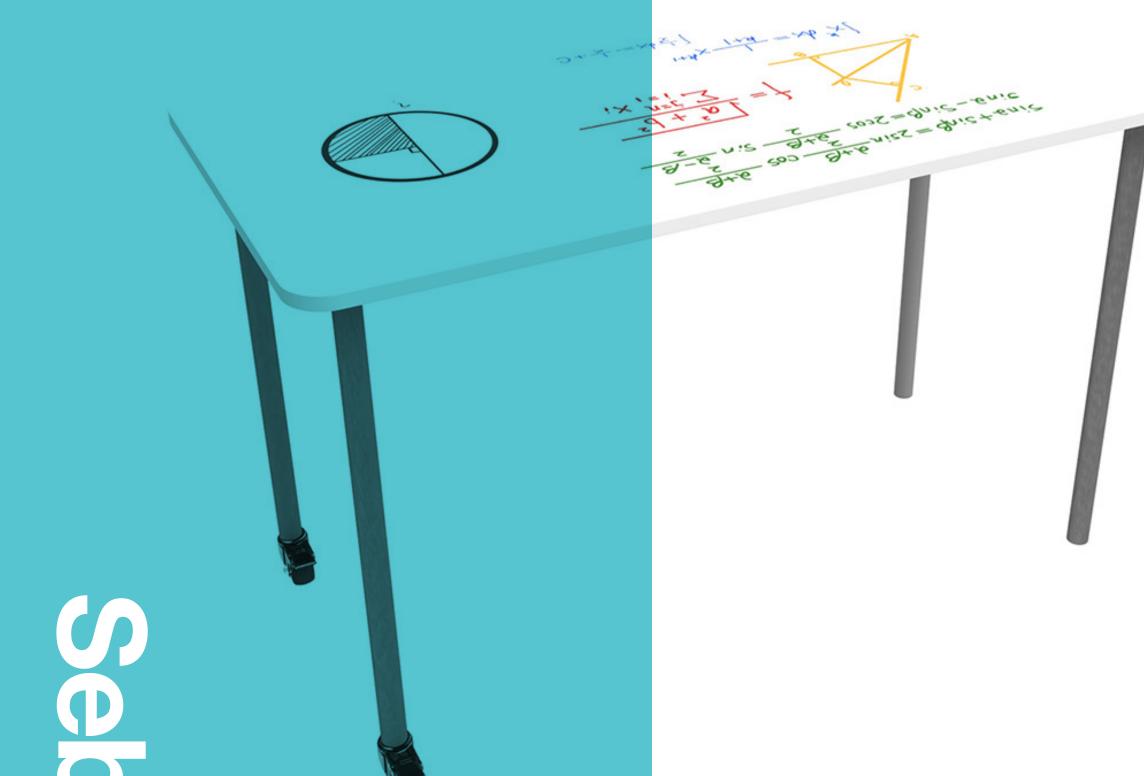

## Clever. Simple. Flexible.

A modular design that can be easily configured into clusters to accommodate larger groups.

Create the best working environment possible with a durable, hygienic and functional Origin Rectangle Table. With features including lockable castors, two heights and the option of a Writeable Surface, this versatile table design is a great solution for Universities, Libraries, Classrooms and Meeting rooms.

#### **Features**

- Writeable surface option available.
- Durable structural board with an easy-to-clean laminated top finish.
- Modular works as standalone or configure clusters to accomodate larger groups.
- Durable lockable castors make the tables easy to reconfigure.
- Maximised leg space (and clearance) enhances user experience.
- Sleek minimalist design profile.